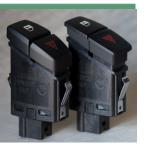

|
| Multimedia Plugs                       | USB, AUX-In, AV-In USB/AUX-In, USB/AV-In (combined functions)                                                                                                                                                                                      |
| Sensors                                | Analogic Angular Position Sensors                                                                                                                                                                                                                  |

## **Our Products**













**Steering Wheel Controls Gear Paddles** 

**WB/CL Switches** 



Light **Control Units** 





Hidden **Switches** 

**Sliding Door Contacts** 





Airbag Off **Switches** 



**Pedals Switches and Sensors** 







**HKL/CL Switches**