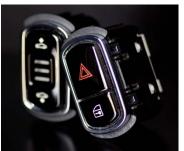

|
| Multimedia Plugs                       | USB, AUX-In, AV-In USB/AUX-In, USB/AV-In (combined functions)                                                                                                                                                                                      |
| Sensors                                | Analogic Angular Position Sensors                                                                                                                                                                                                                  |

## **Our Products**













**Steering Wheel Controls Gear Paddles** 

**WB/CL Switches** 



Light **Control Units** 





Hidden **Switches** 

**Sliding Door Contacts** 





Airbag Off **Switches** 



**Pedals Switches and Sensors** 







**HKL/CL Switches**