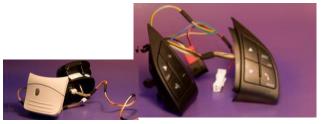

|
| Multimedia Plugs                       | USB, AUX-In, AV-In USB/AUX-In, USB/AV-In (combined functions)                                                                                                                                                                                      |
| Sensors                                | Analogic Angular Position Sensors                                                                                                                                                                                                                  |

## **Our Products**













**Steering Wheel Controls Gear Paddles** 

**WB/CL Switches** 



Light **Control Units** 





Hidden **Switches** 

**Sliding Door Contacts** 





Airbag Off **Switches** 



**Pedals Switches and Sensors** 







**HKL/CL Switches**